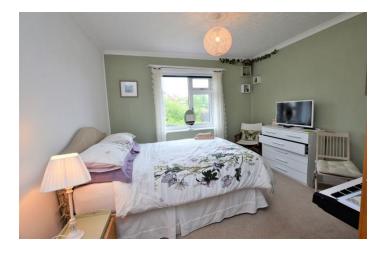

The accommodation is well laid and the first floor offers a large lounge with multifuel stove, large bay window and other character features, the room is semi opened up into a good size dining room with french doors leading through to the patio and garden area. There is a recently fitted kitchen with integral appliances and pantry cupboards with three large windows and rear door overlooking the garden. This floor is flooded with natural light and flows effortlessly. The first floor offers three double bedrooms with fitted wardrobes and large windows. There is a recently fitted bathroom with separate stand alone shower and a separate shower room.