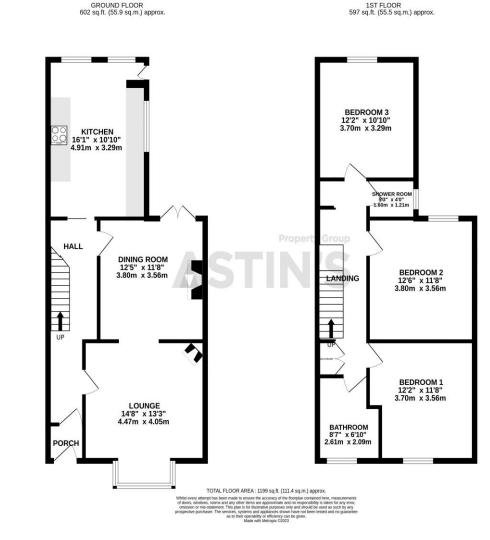

The accommodation is well laid and the first floor offers a large lounge with multifuel stove, large bay window and other character features, the room is semi opened up into a good size dining room with french doors leading through to the patio and garden area. There is a recently fitted kitchen with integral appliances and pantry cupboards with three large windows and rear door overlooking the garden. This floor is flooded with natural light and flows effortlessly. The first floor offers three double bedrooms with fitted wardrobes and large windows. There is a recently fitted bathroom with separate stand alone shower and a separate shower room.

To the rear of the garden there is a side patio, raised decked area, perfect for alfresco dining and entertaining, large, level rear garden with seating area and vegetable plot. To the front elevation there is a raised patio and on street parking to the front.