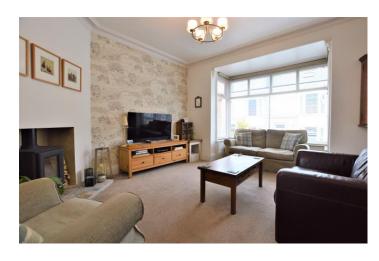

The accommodation is well laid and the first floor offers a large lounge with multifuel stove, large bay window and other character features, the room is semi opened up into a good size dining room with french doors leading through to the patio and garden area. There is a recently fitted kitchen with integral appliances and pantry cupboards with three large windows and rear door overlooking the garden. This floor is flooded with natural light and flows effortlessly. The first floor offers three double bedrooms with fitted wardrobes and large windows. There is a recently fitted bathroom with separate stand alone shower and a separate shower room.