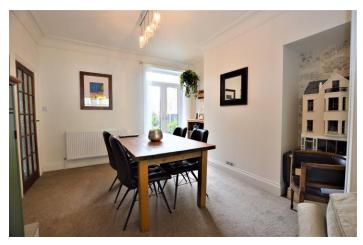

The accommodation is well laid and the first floor offers a large lounge with multifuel stove, large bay window and other character features, the room is semi opened up into a good size dining room with french doors leading through to the patio and garden area. There is a recently fitted kitchen with integral appliances and pantry cupboards with three large windows and rear door overlooking the garden. This floor is flooded with natural light and flows effortlessly. The first floor offers three double bedrooms with fitted wardrobes and large windows. There is a recently fitted bathroom with separate stand alone shower and a separate shower room.