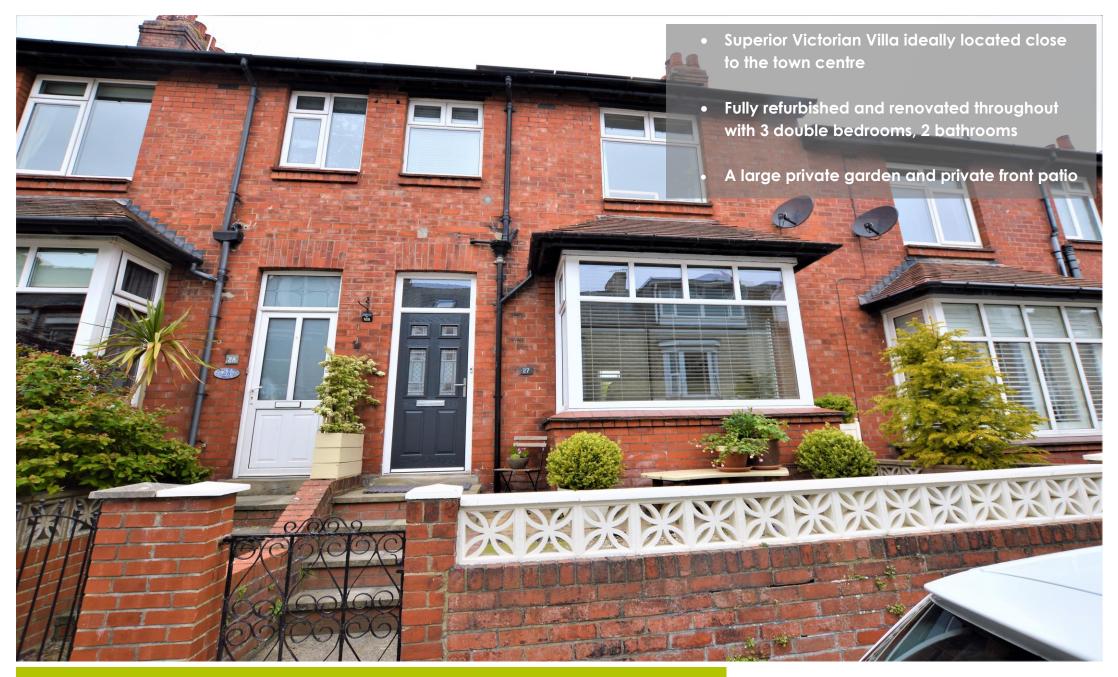

Craigmore, 27, Falcon Terrace, Whitby, North Yorkshire, YO21 1EH

Guide Price £275,000

27 Falcon Terrace is an exceptional property that not only boasts spacious accommodation but it also boasts immaculate internals and stunning private garden to the rear and private patio to the front. The property has undergone refurbishment and renovation throughout in the current vendor's ownership to a very high standard.

The accommodation is well laid and the first floor offers a large lounge with multifuel stove, large bay window and other character features, the room is semi opened up into a good size dining room with french doors leading through to the patio and garden area. There is a recently fitted kitchen with integral appliances and pantry cupboards with three large windows and rear door overlooking the garden. This floor is flooded with natural light and flows effortlessly. The first floor offers three double bedrooms with fitted wardrobes and large windows. There is a recently fitted bathroom with separate stand alone shower and a separate shower room.

To the rear of the garden there is a side patio, raised decked area, perfect for alfresco dining and entertaining, large, level rear garden with seating area and vegetable plot. To the front elevation there is a raised patio and on street parking to the front.