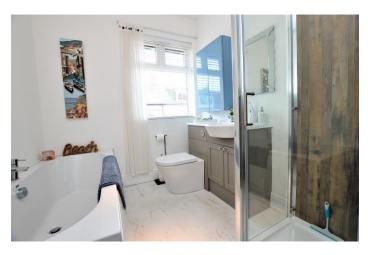

The accommodation is well laid and the first floor offers a large lounge with multifuel stove, large bay window and other character features, the room is semi opened up into a good size dining room with french doors leading through to the patio and garden area. There is a recently fitted kitchen with integral appliances and pantry cupboards with three large windows and rear door overlooking the garden. This floor is flooded with natural light and flows effortlessly. The first floor offers three double bedrooms with fitted wardrobes and large windows. There is a recently fitted bathroom with separate stand alone shower and a separate shower room.