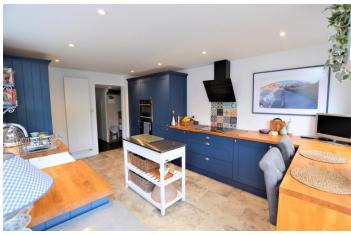

The accommodation is well laid and the first floor offers a large lounge with multifuel stove, large bay window and other character features, the room is semi opened up into a good size dining room with french doors leading through to the patio and garden area. There is a recently fitted kitchen with integral appliances and pantry cupboards with three large windows and rear door overlooking the garden. This floor is flooded with natural light and flows effortlessly. The first floor offers three double bedrooms with fitted wardrobes and large windows. There is a recently fitted bathroom with separate stand alone shower and a separate shower room.