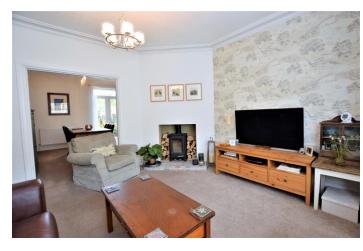

The accommodation is well laid and the first floor offers a large lounge with multifuel stove, large bay window and other character features, the room is semi opened up into a good size dining room with french doors leading through to the patio and garden area. There is a recently fitted kitchen with integral appliances and pantry cupboards with three large windows and rear door overlooking the garden. This floor is flooded with natural light and flows effortlessly. The first floor offers three double bedrooms with fitted wardrobes and large windows. There is a recently fitted bathroom with separate stand alone shower and a separate shower room.