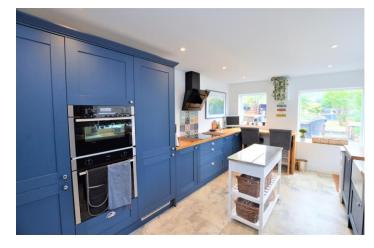

The accommodation is well laid and the first floor offers a large lounge with multifuel stove, large bay window and other character features, the room is semi opened up into a good size dining room with french doors leading through to the patio and garden area. There is a recently fitted kitchen with integral appliances and pantry cupboards with three large windows and rear door overlooking the garden. This floor is flooded with natural light and flows effortlessly. The first floor offers three double bedrooms with fitted wardrobes and large windows. There is a recently fitted bathroom with separate stand alone shower and a separate shower room.