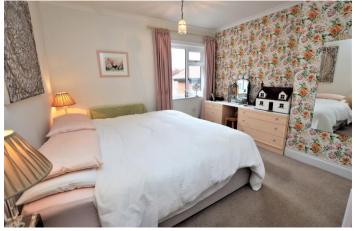

The accommodation is well laid and the first floor offers a large lounge with multifuel stove, large bay window and other character features, the room is semi opened up into a good size dining room with french doors leading through to the patio and garden area. There is a recently fitted kitchen with integral appliances and pantry cupboards with three large windows and rear door overlooking the garden. This floor is flooded with natural light and flows effortlessly. The first floor offers three double bedrooms with fitted wardrobes and large windows. There is a recently fitted bathroom with separate stand alone shower and a separate shower room.