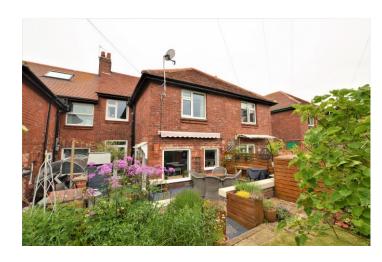

To the rear of the garden there is a side patio, raised decked area, perfect for alfresco dining and entertaining, large, level rear garden with seating area and vegetable plot. To the front elevation there is a raised patio and on street parking to the front.